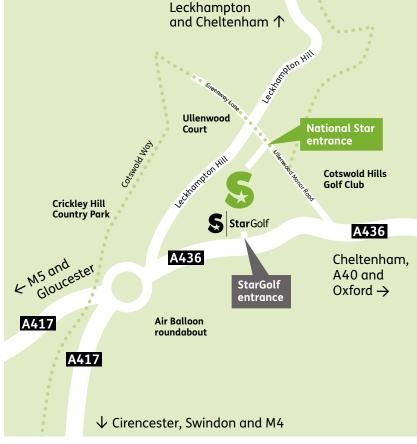

# **Entrance and parking**

The site entrance is on Ullenwood Manor Road, off Leckhampton Hill.
Once on site, follow signs for Visitors and Disabled parking. Park and follow signs at the rear of the car park for Reception.

### Use this entrance for

- National Star College (NSC)
- StarBistro
- **Star**Theatre
- StarTraining and LiftTraining
- StarGlamping

Please note StarGolf entrance is on the A436 – see map below.