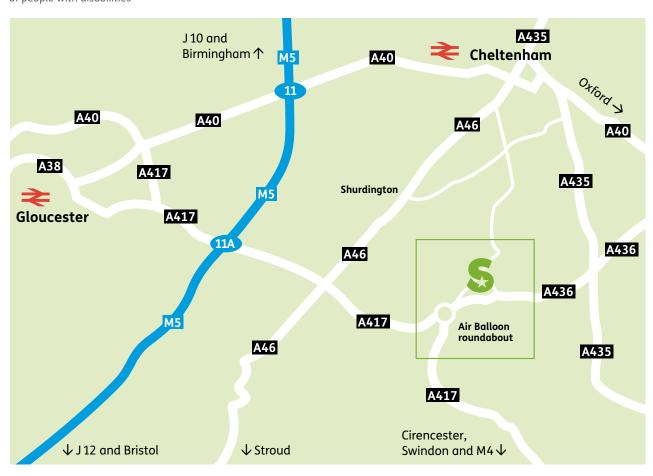

uch.



## By train and taxi

Cheltenham and Gloucester railway stations are both about 15 minutes away from Ullenwood, and there are generally taxis available.

### By road

Via the M4, M5 or other roads, shown below.

# **Entrance and parking**

The site entrance is on Ullenwood Manor Road, off Leckhampton Hill.
Once on site, follow signs for Visitors and Disabled parking. Park and follow signs at the rear of the car park for Reception.

### Use this entrance for

- National Star College (NSC)
- StarBistro
- **Star**Theatre
- StarTraining and LiftTraining
- StarGlamping

Please note StarGolf entrance is on the A436 – see map below.

## Our postal address

National Star Ullenwood Cheltenham Gloucestershire GL53 9QU

Email enquiries@nationalstar.org Tel 01242 527631

www.nationalstar.org