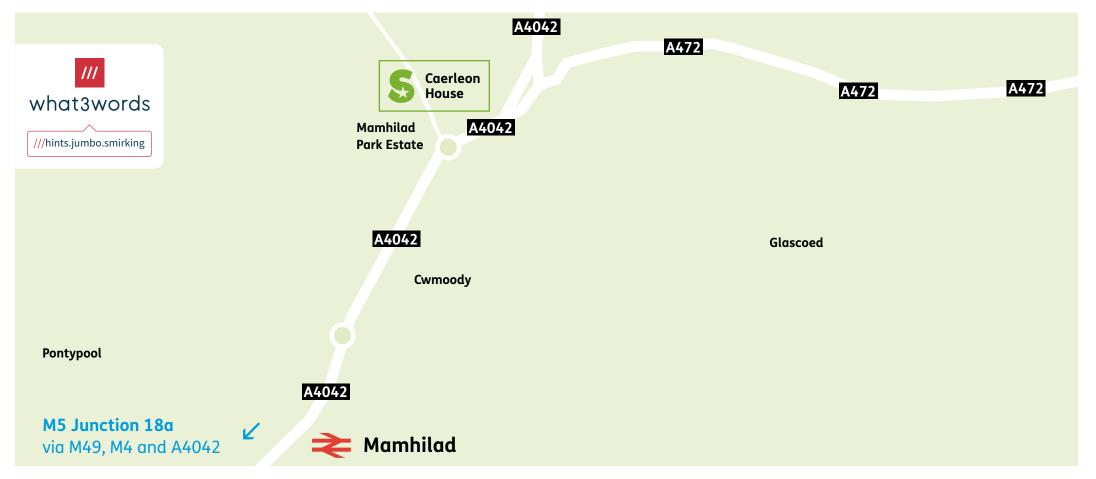

#### By train and taxi

Pontypool and New Inn railway station is approximately a 46-minute walk from National Star in Wales, and there are generally taxis available at the station.

### By road

M5 Junction 18a via M49, M4 and A4042.

### **Our postal address**

National Star in Wales Caerleon House Mamhilad Park Estate Pontypool Torfaen NP4 OHZ

Email enquiries@nationalstar.org Tel 01495 361040 www.nationalstar.org